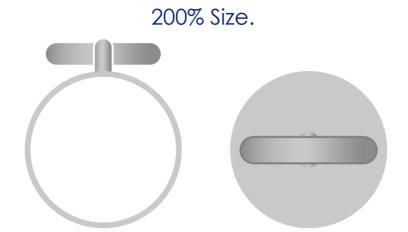

#### **Product Colour**

Nickel

20mm Diameter **UK Printed Cufflinks Branding Method: Domed Decal** 

## **Logo Size**